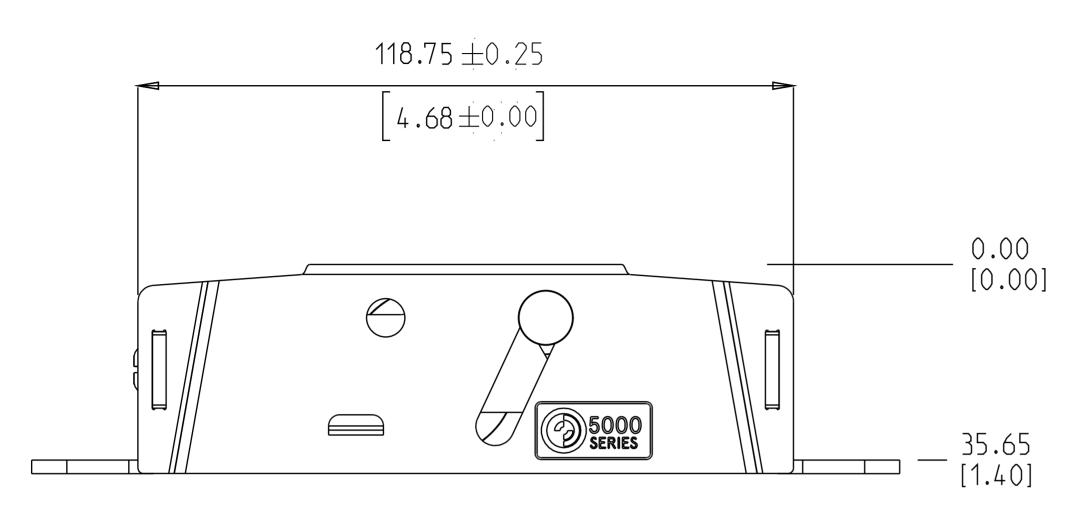

0.00

[0.00]



18.98 [0.75] OVER RIVET 0.00 [0.00] 19.15 [0.75] 5000 SERIES 52.10 Ø31.00 [1.22] 54.90 [2.05] [2.16] **FULLY ADJUSTED** 

For more information and dimensions please contact: AUS & NZ - sales@anthonygroup.net North America - salesna@anthonygroup.net

The design of this product is property of Anthony Innovations. Measurements displayed in centimetres and inches.



www.anthonyinnovations.com



## **Technical information - 7000 Series**

- 1. Independently tested in accordance to AAMA 905 at 10,000 cycles.
- 2. Part materials:
- a) Housing: Options available in mild steel, stainless steel, .
- b) Wheel variables: Available in acetal[stainless steel GR304??] or [machine polymer??].
- c) Ball bearings: Stainless steel d) Hardware: GR303/GR304 [??]
- 3. Load capacity 200kg (