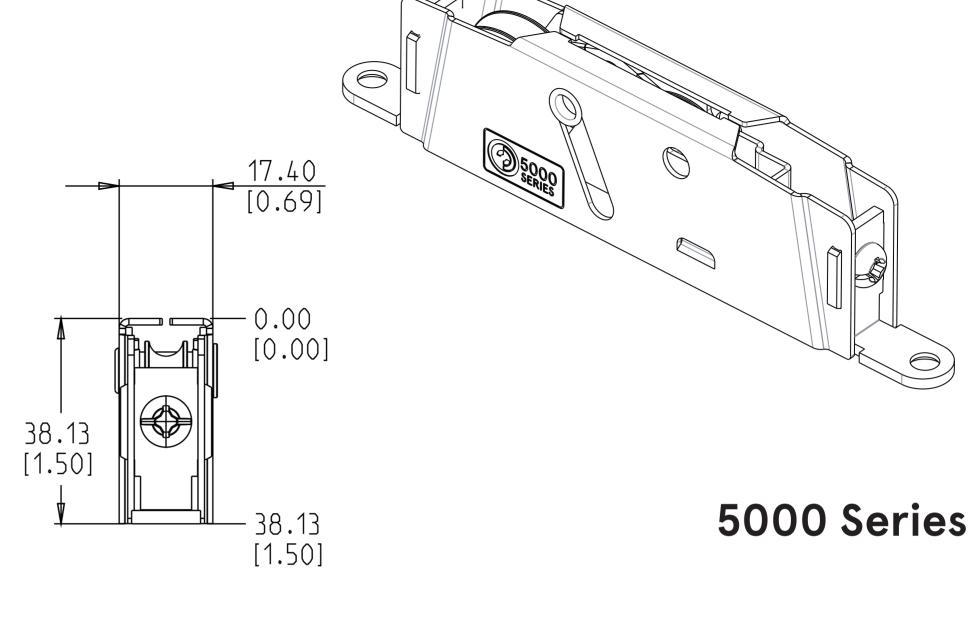

0.00

[0.00]



18.98 [0.75] OVER RIVET 0.00 [0.00] 19.15 [0.75] 5000 SERIES 52.10 Ø31.00 [1.22] 54.90 [2.05] [2.16] **FULLY ADJUSTED** 

For more information and dimensions please contact: AUS & NZ - sales@anthonygroup.net North America - salesna@anthonygroup.net

The design of this product is property of Anthony Innovations. Measurements displayed in centimetres and inches.



www.anthonyinnovations.com



## **Technical information - 7000 Series**

- 1. Independently tested in accordance to AAMA 905 at 10,000 cycles.
- 2. Part materials:
- a) Housing: Options available in mild steel, stainless steel, .
- b) Wheel variables: Available in acetal[stainless steel GR304??] or [machine polymer??].
- c) Ball bearings: Stainless steel d) Hardware: GR303/GR304 [??]
- 3. Load capacity 200kg (44