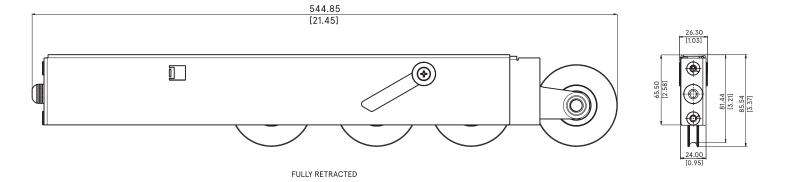

- Stainless steel or polymer wheel variations
- 76mm wheel diameter
- 28mm adjustment range