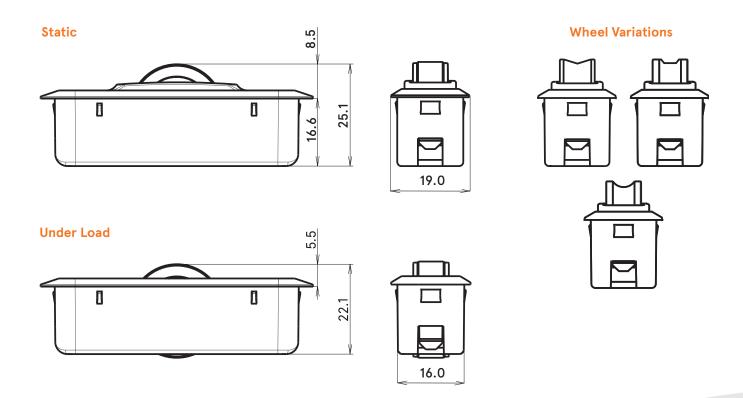

## **Features and Benefits:**

- Self levelling spring mechanism allows the load to evenly distribute across multiple rollers
- Able to hold increased weight capacity by adding additional rollers
- Load rating of up to 30kg per roller
- Sealed precision bearing components for reduced operating force

- Easily inserted into the sill or bottom rail, saving time on installation and maintenance
- Polymer wheels reduce track wear ensuring the product retains its performance over time
- Stainless steel components for reduced risk of corrosion
- Available in polymer or stainless steel wheel variants