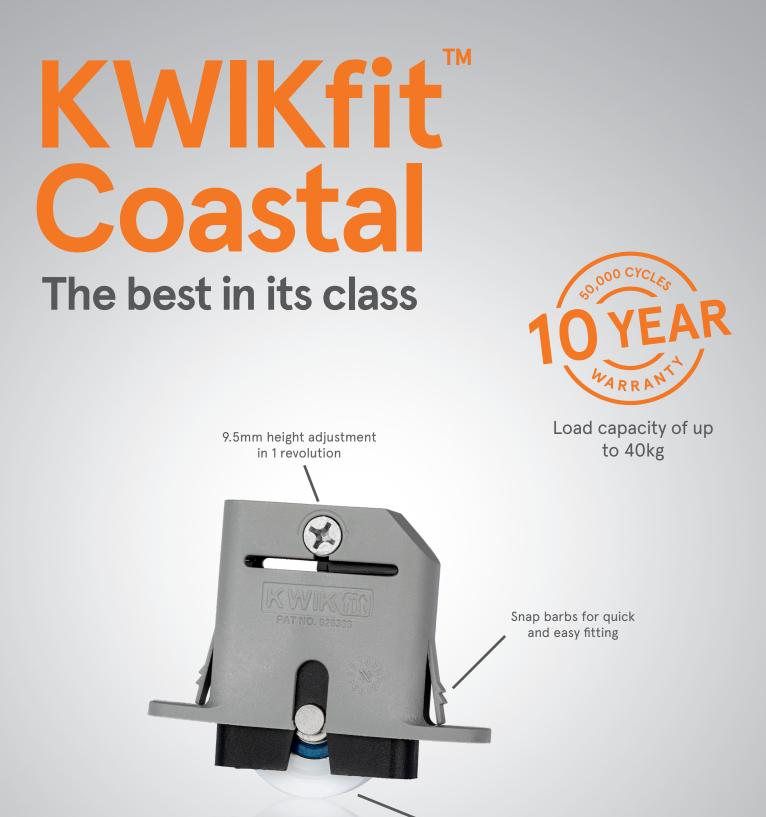

Polymer wheels for superior durability and reliability

## Designed to last in any application

## **Features and Benefits:**

- Load capacity up to 40kg
- Rack adjustment mechanism allows full adjustment in a single revolution.
- 9.5mm height adjustment range accommodates for a wide range of variability
- Anti backwind feature enables the product to remain in adjusted position
- Spring loaded mechanism enables constant contact with the track reducing the possibility of the door derailing
- Polymer wheels reduce noise and minimise track wear

## **Corrosion Resistant:**

KWIKfit<sup>™</sup> Coastal is built with sealed stainless-steel precision bearings for improved protection against corrosion and contamination. It is an ideal choice for even the most demanding applications.