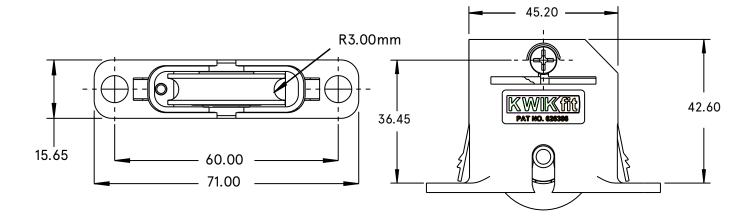

## **Features and Benefits:**

- Load capacity up to 40kg
- Rack adjustment mechanism allows full adjustment in a single revolution.
- 9.5mm height adjustment range accommodates for a wide range of variability
- Anti backwind feature enables the product to remain in adjusted position
- Spring loaded mechanism enables constant contact with the track reducing the possibility of the door derailing
- Polymer wheels reduce noise and minimise track wear