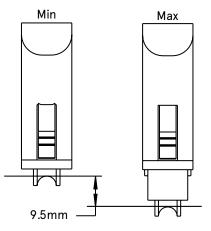

**Adjustment Range** 

## **Features and Benefits:**

- Load capacity up to 40kg
- Rack adjustment mechanism allows full adjustment in a single revolution.
- 9.5mm height adjustment range accommodates for a wide range of variability
- Anti backwind feature enables the product to remain in adjusted position
- Spring loaded mechanism enables constant contact with the track reducing the possibility of the door derailing
- Polymer wheels reduce noise and minimise track wear